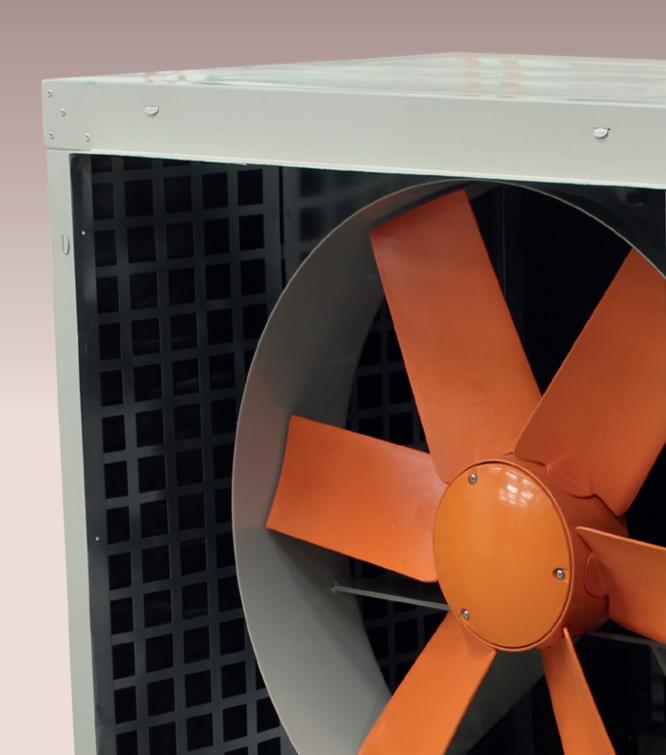

### HEAVY DUTY FANS

**HFW** 

Hot-dipped galvanised tubular fans

### **HGTX**

Tubular axial fans with large diameters and external motors

CASB-X

Belt-driven, high pressure centrifugal fans