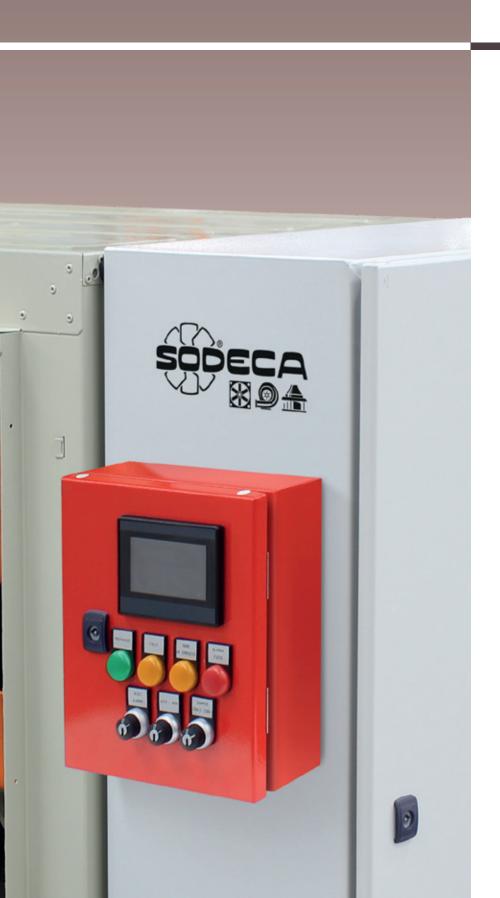

## PRESSURISATION CONTROL SYSTEMS

### KIT SOBREPRESIÓN

Staircase, escape route or confinement pressurisation system

### KIT BOXPDS

Staircase, escape route and lobby pressurisation equipment

### PRESSKIT

Pressurisation equipment for lobbies

### HATCH PDS

Staircase, escape route and lobby pressurisation equipment