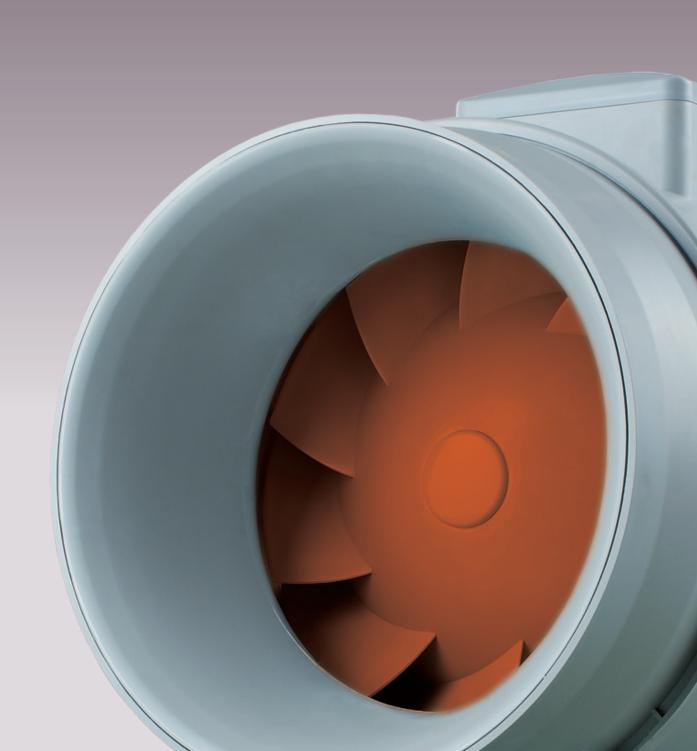

### IN-LINE DUCT FANS

**SVE** 

In-line duct extractor fans

### SVE/PLUS

In-line duct extractor fans with 40 mm acoustic insulation

### SVE/PLUS/EW

Low-noise, in-line duct extractor fans with 40 mm acoustic insulation