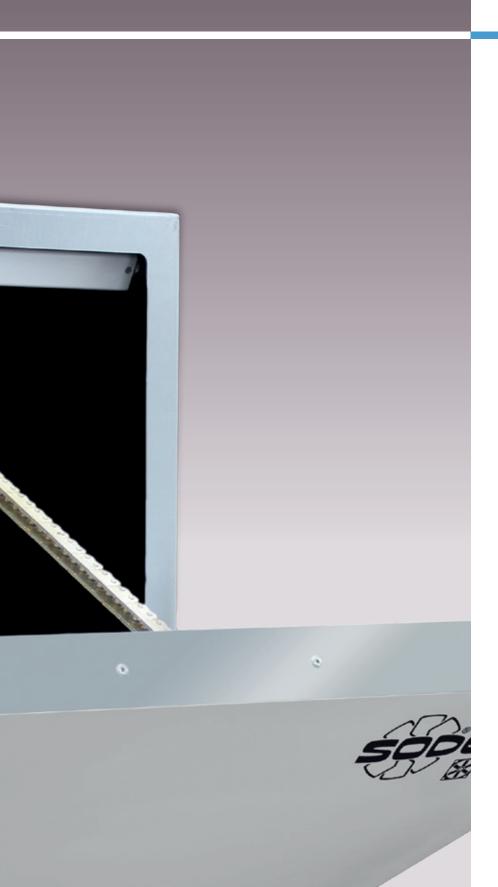

### THT/WALL

Dynamic, wall-mounted extractor fans with motorised opening hatches

### THT/WALL