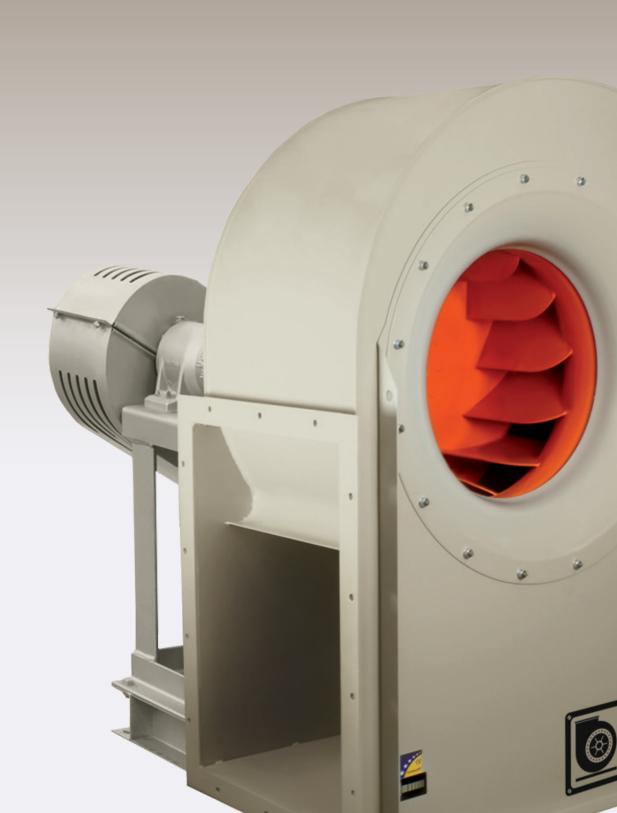

### **CBX**

Low-pressure, double inlet, belt-driven centrifugal fans

### CBXC

Low-pressure, double inlet, belt-driven centrifugal fans

### CBXR

Low-pressure, double inlet, belt-driven centrifugal fans

### CBXT

Low-pressure, double inlet, belt-driven centrifugal fans