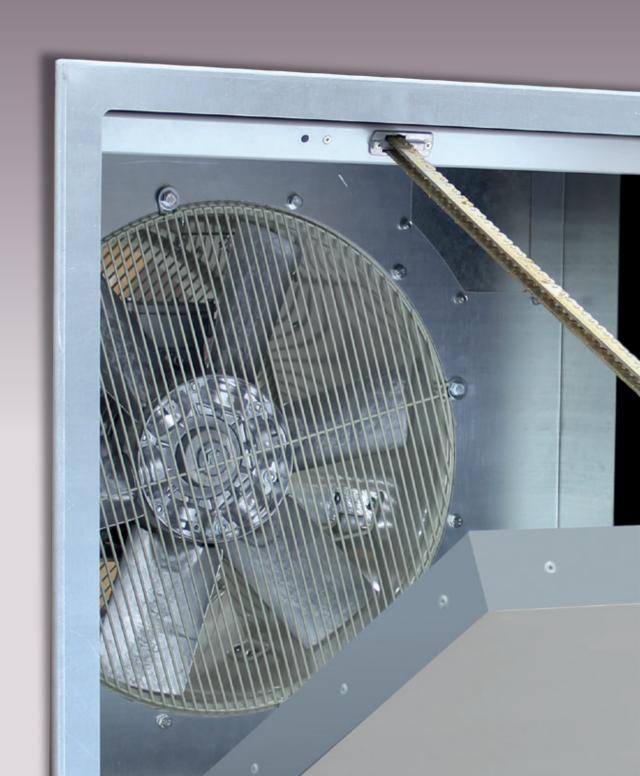

elt-driven extraction units with reaction impellers



### CJLINE

400°C/2h extraction units with linear inlets and outlets



### CKD

F-400 low-maintenance extraction units with large doors and 40 mm acoustic insulation



### CKDR

F-400 low-maintenance extraction units with large doors and 40 mm acoustic insulation



### CHT

400°C/2h roof-mounted centrifugal extractor fans with horizontal air outlets and aluminium rain caps



### **CVT**

400°C/2h centrifugal roof-mounted extractor fans, with vertical air outlets and aluminium rain caps



### RFH

400°C/2h centrifugal roof-mounted extractor fans with horizontal air outlets and aluminium rain caps



### **RFV**

400°C/2h centrifugal roof-mounted extractor fans, with vertical air outlet and aluminium rain cap



### **HATCH** FANS







### THT/WALL









### THT/HATCH

400°C/2h rated dynamic discharge system with motorised opening function, fitted with roof-mounted extractor fan, for smoke extraction in the event of fire





### WALL/AXIAL

Dynamic, wall-mounted extractor fans with motorised opening hatches





### WALL/DUCT

Dynamic, wall-mounted extractor fans with motorised opening hatches for duct installation





## PRESSURISATION CONTROL SYSTEMS







### KIT SOBREPRESIÓN

Staircase, escape route or confinement pressurisation system



### KIT BOXPDS

Staircase, escape route and lobby pressurisation equipment





### PRESSKIT

Pressurisation equipment for lobbies



### HATCH PDS

Staircase, escape route and lobby pressurisation equipment



# FANS FOR ATEX EXPLOSIVE ATMOSPHERES







**HCDF** 

Axia