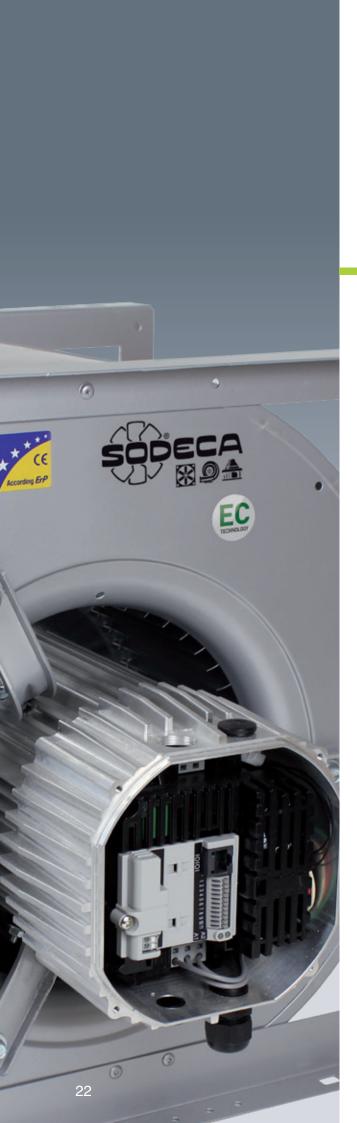

### EC

### HC/EW

Wall-mounted axial fans fitted with asynchronous, high-efficiency, electronic adjustable IE3 motors

### AC IE3