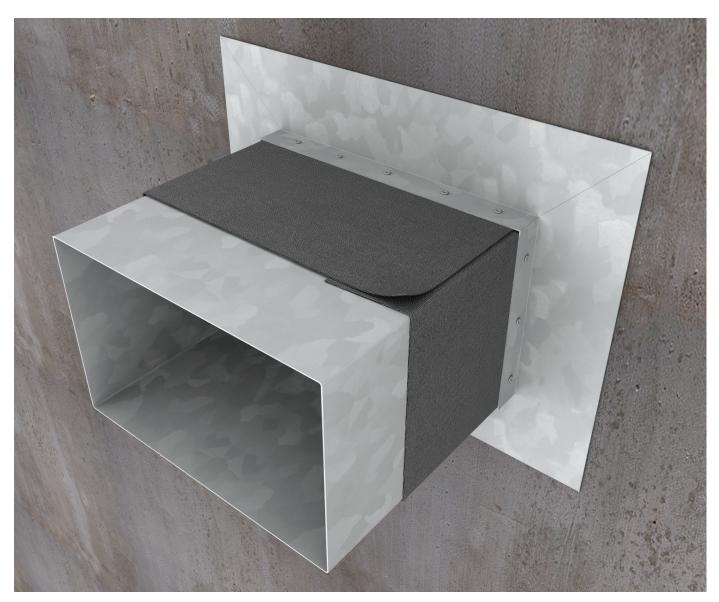

## **Description**

Promat®-WRAP is a grey, silica-wash treated e-glass fabric, used with galvanised steel ductwork to form Promat®-WRAP Fire Duct