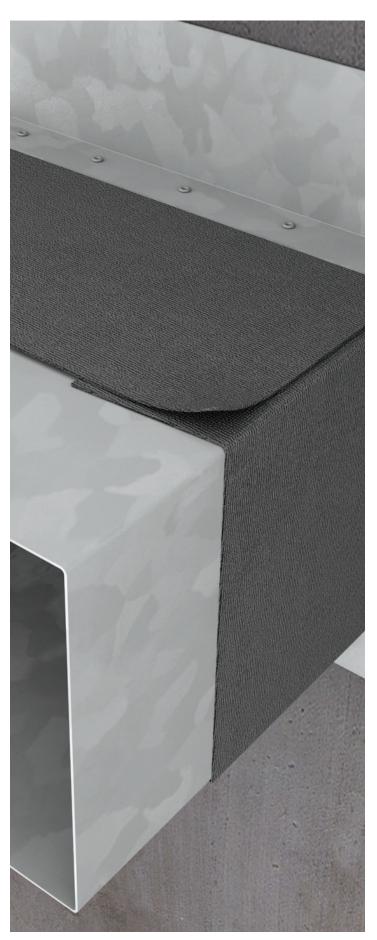

## **Description**

Promat®-WRAP is a grey, silica-wash treated e-glass fabric, used with galvanised steel ductwork to form Promat®-WRAP Fire Duct