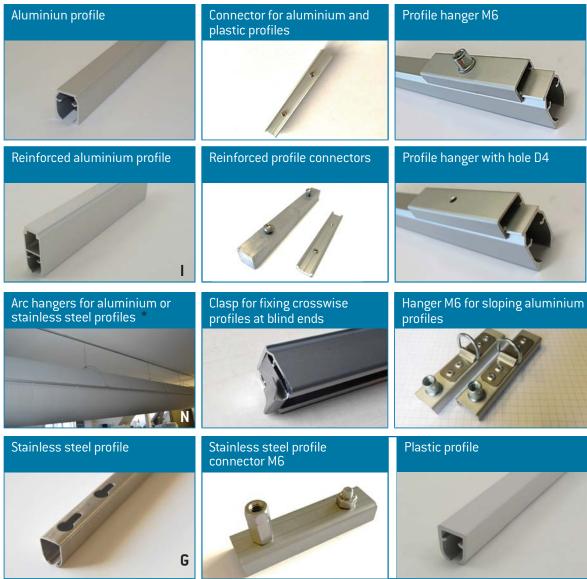

# 2. For profiles

## Profile supports

### \* Arc hangers limits

#### **Aluminium Arc hangers:**

with tyres: max diameter 1250 mm

up to 1109 mm spacing 2000 mm from 1110 to 1250 mm spacing 1000 mm  $\,$ 

no tyres: max diameter 1600 mm, spacing 2000 mm

#### Stainless steel Arc hanger:

with tyres: max diameter 2000 mm

up to 800 mm spacing 2000 mm from 801 to 2000 mm spacing 1000 mm

no tyres: max diameter 2000 mm

up to 1000 mm spacing 2000 mm from 1001 to 2000 mm spacing 1000 mm