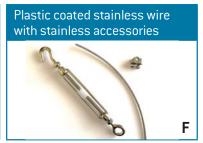

|   |
| 10               |                                       | profiles              | A, G,L                                                     |   |
| 11               |                                       | profiles              | A, D, E, F, G, K, L, M                                     |   |

# Hanging options fixed to the fabric





Enlarged strip (it can be soft, see below)



Plastic snap-hooks (white or black, always white textile strip)



Stainless snap-hooks (same textile strip as for plastic hooks)



Adjustable plastic hook (our 9 standard colours, black clamp)



Textile strip loop (our 9



Gripple brake instead of last



hook



Soft enlarged strip for squeezing in profile is made of hollow plastic





# Hanging systems parts

### 1. For wires







#### Wire supports













# 2. For profiles



### \* Arc hangers limits

#### **Aluminium Arc hangers:**

with tyres: max diameter 1250 mm

up to 1109 mm spacing 2000 mm from 1110 to 1250 mm spacing 1000 mm  $\,$ 

no tyres: max diameter 1600 mm, spacing 2000 mm

#### Stainless steel Arc hanger:

with tyres: max diameter 2000 mm

up to 800 mm spacing 2000 mm from 801 to 2000 mm spacing 1000 mm

no tyres: max diameter 2000 mm

up to 1000 mm spacing 2000 mm from 1001 to 2000 mm spacing 1000 mm





## Profile supports



## Fixing to metal ducting