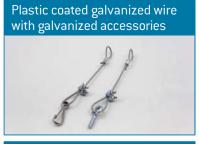

0               |                                       | profiles              | A, G,L                                                     |   |
| 11               |                                       | profiles              | A, D, E, F, G, K, L, M                                     |   |

# Hanging options fixed to the fabric





Enlarged strip (it can be soft, see below)



Plastic snap-hooks (white or black, always white textile strip)



Stainless snap-hooks (same textile strip as for plastic hooks)



Adjustable plastic hook (our 9 standard colours, black clamp)



Textile strip loop (our 9



Gripple brake instead of last



hook



Soft enlarged strip for squeezing in profile is made of hollow plastic





# Hanging systems parts

### 1. For wires







#### Wire supports













# 2. For profiles



### \* Arc hangers limits

#### **Aluminium Arc hangers:**

with tyres: max diameter 1250 mm

up to 1109 mm spacing 2000 mm from 1110 to 1250 mm spacing 1000 mm  $\,$ 

no tyres: max diameter 1600 mm, spacing 2000 mm

#### Stainless steel Arc hanger:

with tyres: max diameter 2000 mm

up to 800 mm spacing 2000 mm from 801 to 2000 mm spacing 1000 mm

no tyres: max diameter 2000 mm

up to 1000 mm spacing 2000 mm from 1001 to 2000 mm spacing 1000 mm





## Profile supports



## Fixing to metal ducting