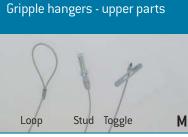

|                                       | profiles              | A, G,L                                                     |   |
| 11               |                                       | profiles              | A, D, E, F, G, K, L, M                                     |   |

# Hanging options fixed to the fabric





Enlarged strip (it can be soft, see below)



Plastic snap-hooks (white or black, always white textile strip)



Stainless snap-hooks (same textile strip as for plastic hooks)



Adjustable plastic hook (our 9 standard colours, black clamp)



Textile strip loop (our 9



Gripple brake instead of last



hook



Soft enlarged strip for squeezing in profile is made of hollow plastic





# Hanging systems parts

### 1. For wires







#### Wire supports













# 2. For profiles



### \* Arc hangers limits

#### **Aluminium Arc hangers:**

with tyres: max diameter 1250 mm

up to 1109 mm spacing 2000 mm from 1110 to 1250 mm spacing 1000 mm  $\,$ 

no tyres: max diameter 1600 mm, spacing 2000 mm

#### Stainless steel Arc hanger:

with tyres: max diameter 2000 mm

up to 800 mm spacing 2000 mm from 801 to 2000 mm spacing 1000 mm

no tyres: max diameter 2000 mm

up to 1000 mm spacing 2000 mm from 1001 to 2000 mm spacing 1000 mm





## Profile supports



## Fixing to metal ducting