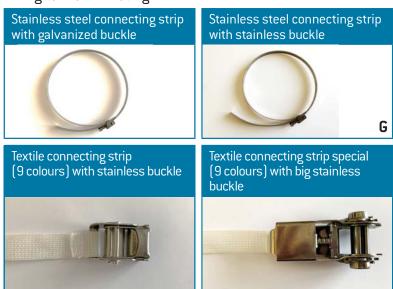

ook (our 9 standard colours, black clamp)



Textile strip loop (our 9



Gripple brake instead of last



hook



Soft enlarged strip for squeezing in profile is made of hollow plastic





# Hanging systems parts

### 1. For wires







#### Wire supports













# 2. For profiles



### \* Arc hangers limits

#### **Aluminium Arc hangers:**

with tyres: max diameter 1250 mm

up to 1109 mm spacing 2000 mm from 1110 to 1250 mm spacing 1000 mm  $\,$ 

no tyres: max diameter 1600 mm, spacing 2000 mm

#### Stainless steel Arc hanger:

with tyres: max diameter 2000 mm

up to 800 mm spacing 2000 mm from 801 to 2000 mm spacing 1000 mm

no tyres: max diameter 2000 mm

up to 1000 mm spacing 2000 mm from 1001 to 2000 mm spacing 1000 mm





## Profile supports



## Fixing to metal ducting