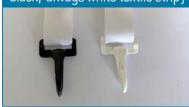

# Hanging options fixed to the fabric

Enlarged strip (it can be soft, see below)

Plastic snap-hooks (white or black, always white textile strip)

Stainless snap-hooks (same textile strip as for plastic hooks)

Adjustable plastic hook (our 9 standard colours, black clamp)

Textile strip loop (our 9

Gripple brake instead of last

hook

Soft enlarged strip for squeezing in profile is made of hollow plastic