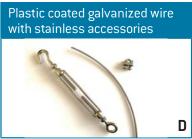

|   |
| 10               |                                       | profiles              | A, G,L                                                     |   |
| 11               |                                       | profiles              | A, D, E, F, G, K, L, M                                     |   |

# Hanging options fixed to the fabric





Enlarged strip (it can be soft, see below)



Plastic snap-hooks (white or black, always white textile strip)



Stainless snap-hooks (same textile strip as for plastic hooks)



Adjustable plastic hook (our 9 standard colours, black clamp)



Textile strip loop (our 9



Gripple brake instead of last



hook



Soft enlarged strip for squeezing in profile is made of hollow plastic





# Hanging systems parts

### 1. For wires







#### Wire supports













# 2. For profiles



### \* Arc hangers limits

#### **Aluminium Arc hangers:**

with tyres: max diameter 1250 mm

up to 1109 mm spacing 2000 mm from 1110 to 1250 mm spacing 1000 mm  $\,$ 

no tyres: max diameter 1600 mm, spacing 2000 mm

#### Stainless steel Arc hanger:

with tyres: max diameter 2000 mm

up to 800 mm spacing 2000 mm from 801 to 2000 mm spacing 1000 mm

no tyres: max diameter 2000 mm

up to 1000 mm spacing 2000 mm from 1001 to 2000 mm spacing 1000 mm





## Profile supports



## Fixing to metal ducting