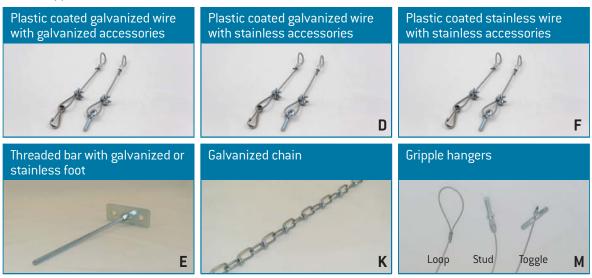

hooks)



Adjustable plastic hook (our 9 standard colours, black clamp)



Textile strip loop (our 9



Gripple brake instead of last



hook



Soft enlarged strip for squeezing in profile is made of hollow plastic





# Hanging systems parts

### 1. For wires







#### Wire supports













# 2. For profiles



### \* Arc hangers limits

#### **Aluminium Arc hangers:**

with tyres: max diameter 1250 mm

up to 1109 mm spacing 2000 mm from 1110 to 1250 mm spacing 1000 mm  $\,$ 

no tyres: max diameter 1600 mm, spacing 2000 mm

#### Stainless steel Arc hanger:

with tyres: max diameter 2000 mm

up to 800 mm spacing 2000 mm from 801 to 2000 mm spacing 1000 mm

no tyres: max diameter 2000 mm

up to 1000 mm spacing 2000 mm from 1001 to 2000 mm spacing 1000 mm





## Profile supports



## Fixing to metal ducting