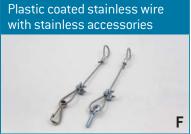

|                                       | profiles              | A, G,L                                                     |   |
| 11               |                                       | profiles              | A, D, E, F, G, K, L, M                                     |   |

# Hanging options fixed to the fabric





Enlarged strip (it can be soft, see below)



Plastic snap-hooks (white or black, always white textile strip)



Stainless snap-hooks (same textile strip as for plastic hooks)



Adjustable plastic hook (our 9 standard colours, black clamp)



Textile strip loop (our 9



Gripple brake instead of last



hook



Soft enlarged strip for squeezing in profile is made of hollow plastic





# Hanging systems parts

### 1. For wires







#### Wire supports













# 2. For profiles



### \* Arc hangers limits

#### **Aluminium Arc hangers:**

with tyres: max diameter 1250 mm

up to 1109 mm spacing 2000 mm from 1110 to 1250 mm spacing 1000 mm  $\,$ 

no tyres: max diameter 1600 mm, spacing 2000 mm

#### Stainless steel Arc hanger:

with tyres: max diameter 2000 mm

up to 800 mm spacing 2000 mm from 801 to 2000 mm spacing 1000 mm

no tyres: max diameter 2000 mm

up to 1000 mm spacing 2000 mm from 1001 to 2000 mm spacing 1000 mm





## Profile supports



## Fixing to metal ducting