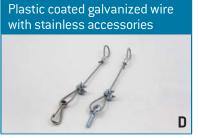

|                                       | profiles              | A, G,L                                                     |   |
| 11               |                                       | profiles              | A, D, E, F, G, K, L, M                                     |   |

# Hanging options fixed to the fabric





Enlarged strip (it can be soft, see below)



Plastic snap-hooks (white or black, always white textile strip)



Stainless snap-hooks (same textile strip as for plastic hooks)



Adjustable plastic hook (our 9 standard colours, black clamp)



Textile strip loop (our 9



Gripple brake instead of last



hook



Soft enlarged strip for squeezing in profile is made of hollow plastic





# Hanging systems parts

### 1. For wires







#### Wire supports













# 2. For profiles



### \* Arc hangers limits

#### **Aluminium Arc hangers:**

with tyres: max diameter 1250 mm

up to 1109 mm spacing 2000 mm from 1110 to 1250 mm spacing 1000 mm  $\,$ 

no tyres: max diameter 1600 mm, spacing 2000 mm

#### Stainless steel Arc hanger:

with tyres: max diameter 2000 mm

up to 800 mm spacing 2000 mm from 801 to 2000 mm spacing 1000 mm

no tyres: max diameter 2000 mm

up to 1000 mm spacing 2000 mm from 1001 to 2000 mm spacing 1000 mm





## Profile supports



## Fixing to metal ducting