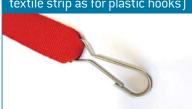

# Hanging options fixed to the fabric

Enlarged strip (it can be soft, see below)

Plastic snap-hooks (white or black, always white textile strip)

Stainless snap-hooks (same textile strip as for plastic hooks)