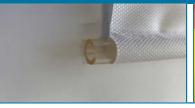

Adjustable plastic hook (our 9 standard colours, black clamp)

Textile strip loop (our 9

Gripple brake instead of last

hook

Soft enlarged strip for squeezing in profile is made of hollow plastic