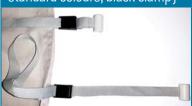

Adjustable plastic hook (our 9 standard colours, black clamp)

Textile strip loop (our 9

Gripple brake instead of last

hook

Soft enlarged strip for squeezing in profile is made of hollow plastic