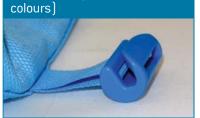

# Hanging options fixed to the fabric

Enlarged strip (it can be soft, see below)

Plastic snap-hooks (white or black, always white textile strip)

Stainless snap-hooks (same textile strip as for plastic hooks)

Adjustable plastic hook (our 9 standard colours, black clamp)

Textile strip loop (our 9

Gripple brake instead of last

hook

Soft enlarged strip for squeezing in profile is made of hollow plastic