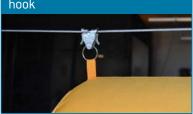

|
| 9                |                                       | profiles              | A, D, E, F, G,K, L, M                                      |   |
| 10               |                                       | profiles              | A, G,L                                                     |   |
| 11               |                                       | profiles              | A, D, E, F, G, K, L, M                                     |   |

# Hanging options fixed to the fabric





Enlarged strip (it can be soft, see below)



Plastic snap-hooks (white or black, always white textile strip)



Stainless snap-hooks (same textile strip as for plastic hooks)



Adjustable plastic hook (our 9 standard colours, black clamp)



Textile strip loop (our 9



Gripple brake instead of last



hook



Soft enlarged strip for squeezing in profile is made of hollow plastic





# Hanging systems parts

### 1. For wires







#### Wire supports













# 2. For profiles



### \* Arc hangers limits

#### **Aluminium Arc hangers:**

with tyres: max diameter 1250 mm

up to 1109 mm spacing 2000 mm from 1110 to 1250 mm spacing 1000 mm  $\,$ 

no tyres: max diameter 1600 mm, spacing 2000 mm

#### Stainless steel Arc hanger:

with tyres: max diameter 2000 mm

up to 800 mm spacing 2000 mm from 801 to 2000 mm spacing 1000 mm

no tyres: max diameter 2000 mm

up to 1000 mm spacing 2000 mm from 1001 to 2000 mm spacing 1000 mm





## Profile supports



## Fixing to metal ducting