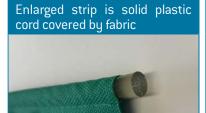

# Hanging options fixed to the fabric

Enlarged strip (it can be soft, see below)

Plastic snap-hooks (white or black, always white textile strip)

Stainless snap-hooks (same textile strip as for plastic hooks)