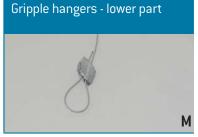

|                                       | profiles              | A, G,L                                                     |   |
| 11               |                                       | profiles              | A, D, E, F, G, K, L, M                                     |   |

# Hanging options fixed to the fabric





Enlarged strip (it can be soft, see below)



Plastic snap-hooks (white or black, always white textile strip)



Stainless snap-hooks (same textile strip as for plastic hooks)



Adjustable plastic hook (our 9 standard colours, black clamp)



Textile strip loop (our 9



Gripple brake instead of last



hook



Soft enlarged strip for squeezing in profile is made of hollow plastic





# Hanging systems parts

### 1. For wires







#### Wire supports













# 2. For profiles



### \* Arc hangers limits

#### **Aluminium Arc hangers:**

with tyres: max diameter 1250 mm

up to 1109 mm spacing 2000 mm from 1110 to 1250 mm spacing 1000 mm  $\,$ 

no tyres: max diameter 1600 mm, spacing 2000 mm

#### Stainless steel Arc hanger:

with tyres: max diameter 2000 mm

up to 800 mm spacing 2000 mm from 801 to 2000 mm spacing 1000 mm

no tyres: max diameter 2000 mm

up to 1000 mm spacing 2000 mm from 1001 to 2000 mm spacing 1000 mm





## Profile supports



## Fixing to metal ducting