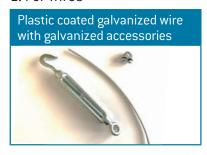

|   |
| 10               |                                       | profiles              | A, G,L                                                     |   |
| 11               |                                       | profiles              | A, D, E, F, G, K, L, M                                     |   |

# Hanging options fixed to the fabric





Enlarged strip (it can be soft, see below)



Plastic snap-hooks (white or black, always white textile strip)



Stainless snap-hooks (same textile strip as for plastic hooks)



Adjustable plastic hook (our 9 standard colours, black clamp)



Textile strip loop (our 9



Gripple brake instead of last



hook



Soft enlarged strip for squeezing in profile is made of hollow plastic





# Hanging systems parts

### 1. For wires







#### Wire supports













# 2. For profiles



### \* Arc hangers limits

#### **Aluminium Arc hangers:**

with tyres: max diameter 1250 mm

up to 1109 mm spacing 2000 mm from 1110 to 1250 mm spacing 1000 mm  $\,$ 

no tyres: max diameter 1600 mm, spacing 2000 mm

#### Stainless steel Arc hanger:

with tyres: max diameter 2000 mm

up to 800 mm spacing 2000 mm from 801 to 2000 mm spacing 1000 mm

no tyres: max diameter 2000 mm

up to 1000 mm spacing 2000 mm from 1001 to 2000 mm spacing 1000 mm





## Profile supports



## Fixing to metal ducting