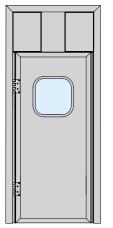

# Flip - Flap Doors

## Flip - Flap Doors

These doors are specially built in order for quick passage between both sides they are produced with 40mm thickness and have an insulation value. They are equipped with windows and kickers on request. These doors are generally used for areas were forklifts need to pass they also can come with automatic sensor if requested so if anybody approaches the door it will automatically open.

#### Options

Flip - Flap Door Single Wing

Flip -Flap Door Double Wing

Flip - Flap Door Single Wing with Window

Flip - Flap Door Double Wing with Window