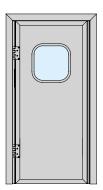

# Flip - Flap Doors

## Flip - Flap Doors

These doors are specially built in order for quick passage between both sides they are produced with 40mm thickness and have an insulation value. They are equipped with windows and kickers on request. These doors are generally used for areas were forklifts need to pass they also can come with automatic sensor if requested so if anybody approaches the door it will automatically open.

#### Options

Flip - Flap Door Single Wing

Flip -Flap Door Double Wing

Flip - Flap Door Single Wing with Window

Flip - Flap Door Double Wing with Window