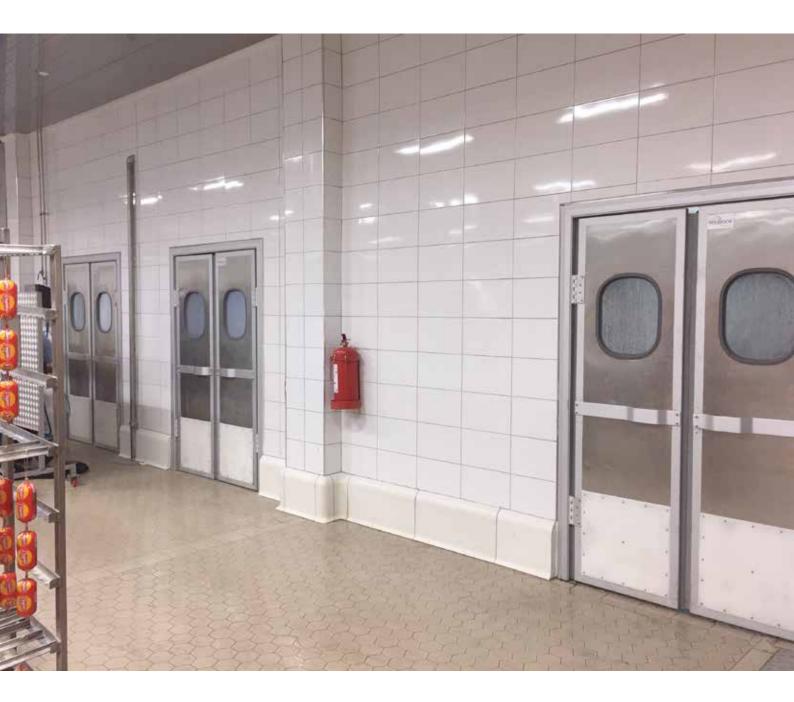

## Flip - Flap Doors

These doors are specially built in order for quick passage between both sides they are produced with 40mm thickness and have an insulation value. They are equipped with windows and kickers on request. These doors are generally used for areas were forklifts need to pass they also can come with automatic sensor if requested so if anybody approaches the door it will automatically open.

#### **Benifits**

Both sides can be used at the same time ,it is energy efficent and a superb seperation solution for places open to the public and production lines like hotels, kitchens and process factories.