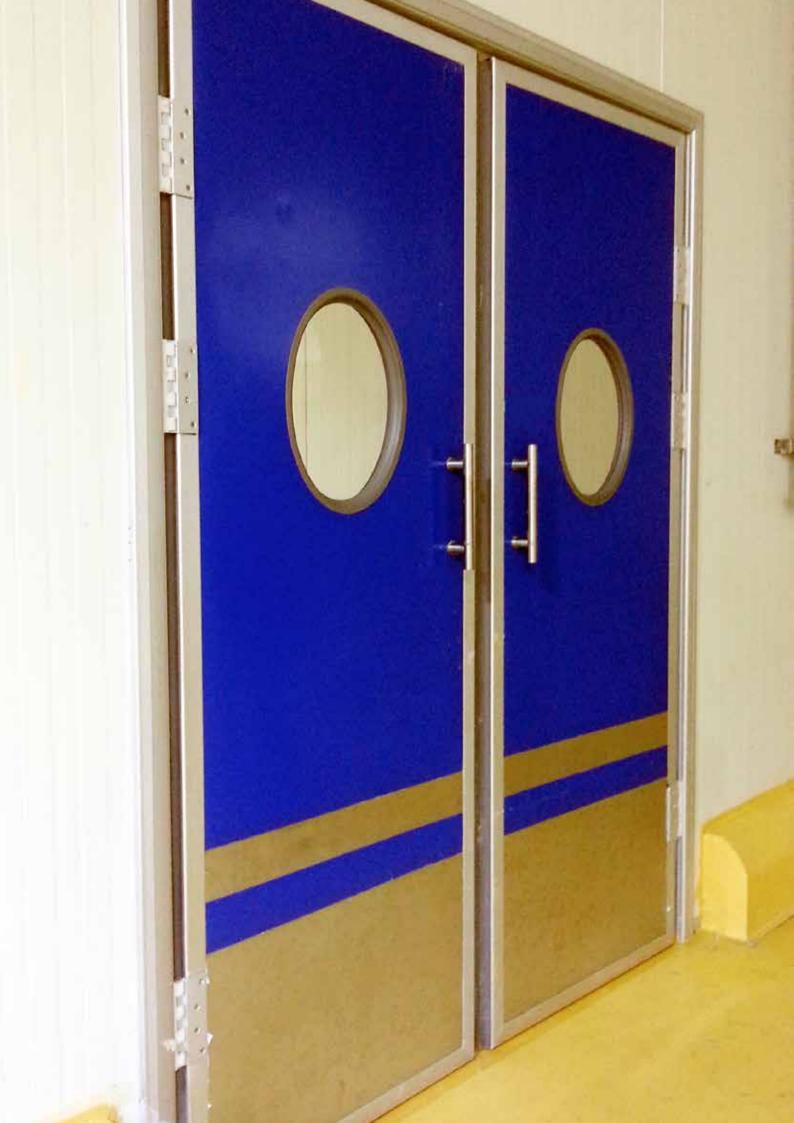

## Flip - Flap Doors

These doors are specially built in order for quick passage between both sides they are produced with 40mm thickness and have an insulation value. They are equipped with windows and kickers on request. These doors are generally used for areas were forklifts need to pass they also can come with automatic sensor if requested so if anybody approaches the door it will automatically open.

All fixing accesories and handles are Fermod branded, Foam used for thermal heating is Kingspan's special formula these materials are used in order to supply top quality performance levels. The frame and track of our doors are made from aluminum profiles which are more long-lasting than traditional PVC frames.