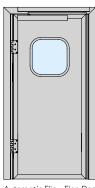

# Flip - Flap Doors

## Flip - Flap Doors

These doors are specially built in order for quick passage between both sides they are produced with 40mm thickness and have an insulation value. They are equipped with windows and kickers on request. These doors are generally used for areas were forklifts need to pass they also can come with automatic sensor if requested so if anybody approaches the door it will automatically open.

#### Options

Flip - Flap Door Single Wing

Flip -Flap Door Double Wing

Flip - Flap Door Single Wing with Window

Flip - Flap Door Double Wing with Window