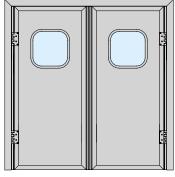

## Flip - Flap Doors

These doors are specially built in order for quick passage between both sides they are produced with 40mm thickness and have an insulation value. They are equipped with windows and kickers on request. These doors are generally used for areas were forklifts need to pass they also can come with automatic sensor if requested so if anybody approaches the door it will automatically open.

#### Options

Flip - Flap Door Single Wing

Flip -Flap Door Double Wing

Flip - Flap Door Single Wing with Window

Flip - Flap Door Double Wing with Window